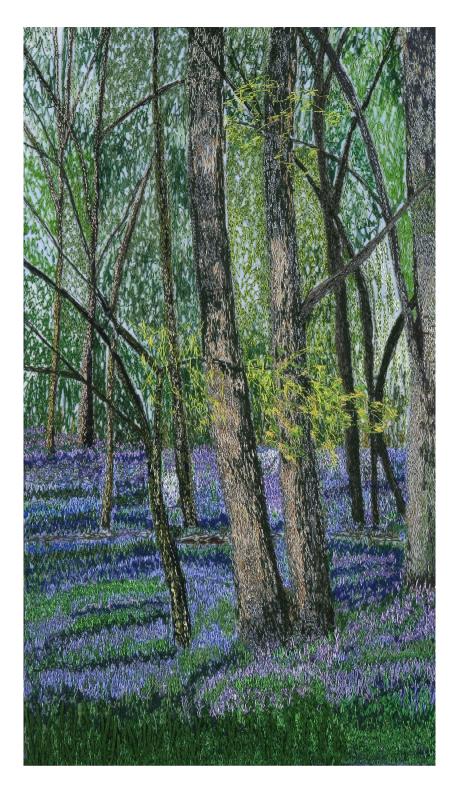

## **Nodeen Salmon**

Nodeen Salmon is a textile artist from Bedfordshire who enjoys sharing her artwork journey through talks and workshops in machine embroidery, creative hand embroidery and mixed media.

The sewing needle, both hand and machine, lots of threads (both machine and hand) and fabric, itogether with pencil and paper are the nourishment that keeps her motivated each day to create beautiful designs mainly in landscape.

Inspiration from landscapes and trees can always be found in her work. This year she has been looking at using the sewing machine needle as a pencil and how to colour mix beautiful machine embroidery