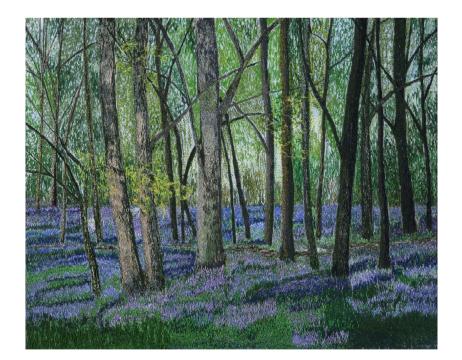

## **Nodeen Salmon**

Nodeen Salmon is a textile artist from Bedfordshire who enjoys sharing her artwork journey through talks and workshops in machine embroidery, creative hand embroidery and mixed media.

The sewing needle, both hand and machine, lots of threads (both machine and hand) and fabric, itogether with pencil and paper are the nourishment that keeps her motivated each day to create beautiful designs mainly in landscape.

Inspiration from landscapes and trees can always be found in her work. This year she has been looking at using the sewing machine needle as a pencil and how to colour mix beautiful machine embroidery