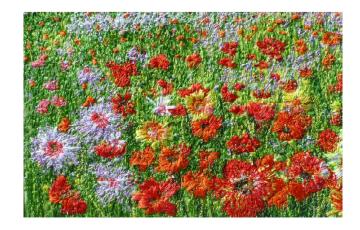

The sewing needle, both hand and machine, lots of threads (both machine and hand) and fabric, itogether with pencil and paper are the nourishment that keeps her motivated each day to create beautiful designs mainly in landscape.

Inspiration from landscapes and trees can always be found in her work. This year she has been looking at using the sewing machine needle as a pencil and how to colour mix beautiful machine embroidery